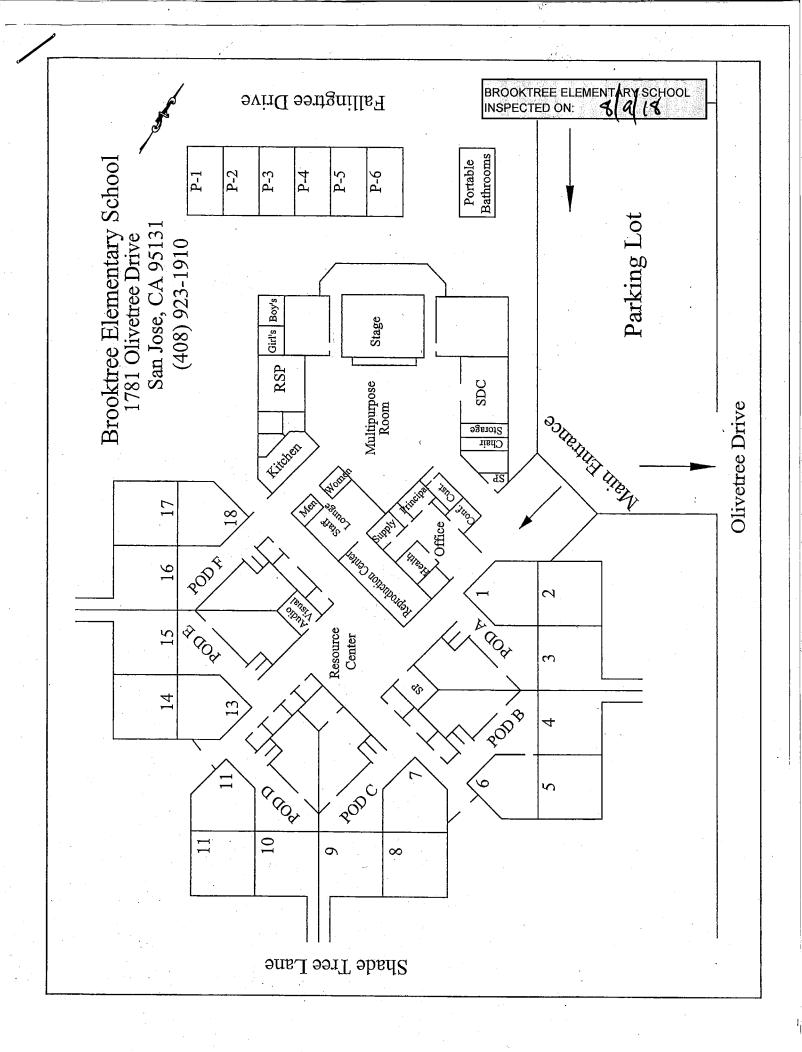

# SIX-MONTH SURVEILLANCE AHERA REPORT

BROOKTREE ELEMENTARY SCHOOL 1781 OLIVETREE DRIVE SAN JOSE, CA 95131

PREPARED FOR:

BERRYESSA UNION ELEMENTARY SCHOOL DISTRICT
1376 PIEDMONT ROAD
SAN JOSE, CA 95132

INSPECTED ON: FEBRUARY 16, 2023

# BERRYESSA UNION ELEMENTARY SCHOOL DISTRICT BROOKTREE ELEMENTARY SCHOOL

**INSPECTED ON: FEBRUARY 16, 2023** 

**INSPECTED BY:** 

Leland Kafeyan

Cal/OSHA Certified Site Surveillance Technician Certification Number 06-4110