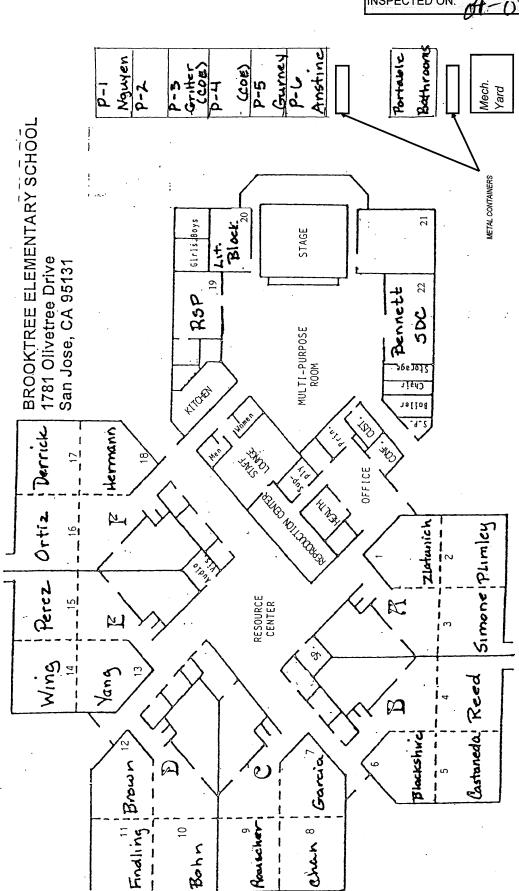

# LIST OF BUILDINGS AT

# **BROOKTREE ELEMENTARY SCHOOL**

| BUILDING NAME BUILDING USED AS (#FLOORS) CONSTRUCTION                                                                                     | BUILDING AREA<br>(APPROXIMATE) | • •  |
|-------------------------------------------------------------------------------------------------------------------------------------------|--------------------------------|------|
| CLASSROOMS P1-P2 PORTABLES BUILDING                                                                                                       |                                |      |
| Classrooms ( 1 ) Wood and Metal Portables                                                                                                 | 1,920                          | 0 SF |
| CLASSROOMS P3 PORTABLE BUILDING                                                                                                           |                                |      |
| Classroom ( 1 ) Wood and Metal Portable                                                                                                   | 960                            | 0 SF |
| CLASSROOMS P4 PORTABLE BUILDING                                                                                                           |                                |      |
| Classroom ( 1 ) Wood and Metal Portable                                                                                                   | 960                            | 0 SF |
| CLASSROOMS P5-P6 PORTABLES BUILDING                                                                                                       |                                |      |
| Classrooms ( 1 ) Wood and Metal Portables                                                                                                 | 1,920                          | 0 SF |
| MAIN BUILDING                                                                                                                             |                                |      |
| Classrooms, Offices, Multi-Purpose Room, Kitchen, Restrooms, Utility Rooms  ( 1 ) Wood, Metal, Plaster, Gypsum Wallboard System, Concrete | 30,800                         | 0 SF |
| MECHANICAL YARD                                                                                                                           |                                |      |
| Mechanical and AHU Facility ( 1 ) Concrete, and Metal Fence                                                                               | 700                            | 0 SF |
| METAL STORAGE CONTAINERS (2 EA)                                                                                                           |                                |      |
| Storage ( 1 ) Metal                                                                                                                       | 500                            | 0 SF |
| RESTROOMS PORTABLE BUILDINGS                                                                                                              |                                |      |
| Restrooms  ( 1 ) Wood and Metal Portables                                                                                                 | 256                            | 6 SF |
| Total Number Of Buildings : 8 (Approxim  End Of Report, Total Of 1 Pages                                                                  | ate) Total Sq Ft. : 38,0       | 016  |