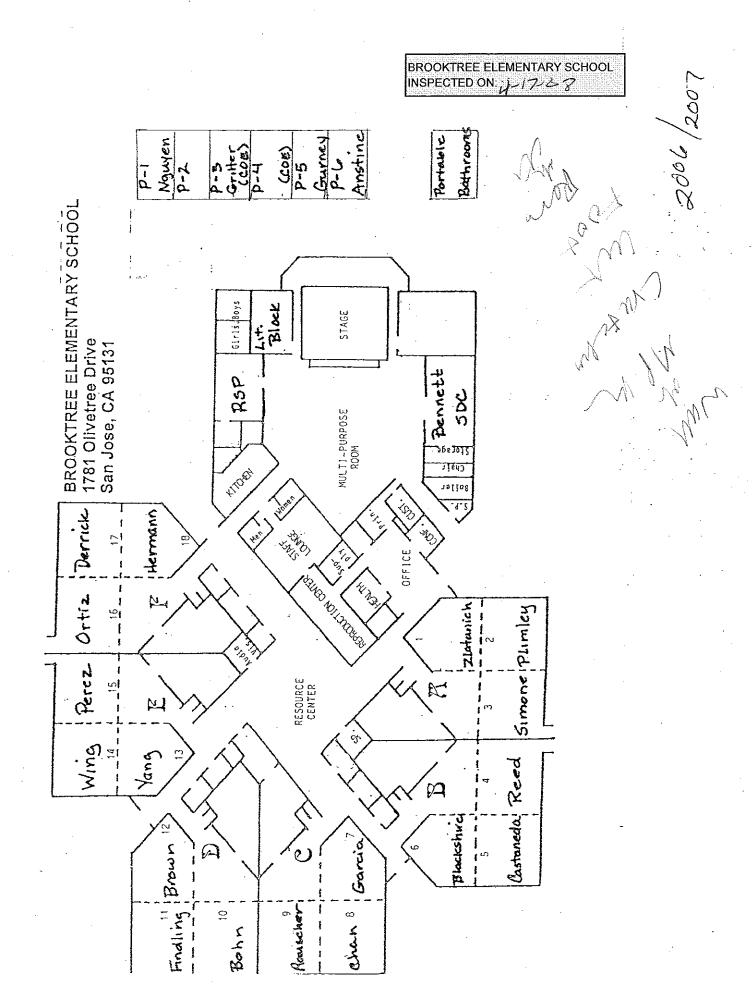

# **BROOKTREE ELEMENTARY SCHOOL**

| BUILDING NAME BUILDING USED AS (#FLOORS) CONSTRUCTION                                                                                     | BUILDING AREA<br>(APPROXIMATE) | • •  |
|-------------------------------------------------------------------------------------------------------------------------------------------|--------------------------------|------|
| CLASSROOMS P1-P2 PORTABLES BUILDING                                                                                                       |                                |      |
| Classrooms ( 1 ) Wood and Metal Portables                                                                                                 | 1,920                          | 0 SF |
| CLASSROOMS P3 PORTABLE BUILDING                                                                                                           |                                |      |
| Classroom ( 1 ) Wood and Metal Portable                                                                                                   | 960                            | 0 SF |
| CLASSROOMS P4 PORTABLE BUILDING                                                                                                           |                                |      |
| Classroom ( 1 ) Wood and Metal Portable                                                                                                   | 960                            | 0 SF |
| CLASSROOMS P5-P6 PORTABLES BUILDING                                                                                                       |                                |      |
| Classrooms ( 1 ) Wood and Metal Portables                                                                                                 | 1,920                          | 0 SF |
| MAIN BUILDING                                                                                                                             |                                |      |
| Classrooms, Offices, Multi-Purpose Room, Kitchen, Restrooms, Utility Rooms  ( 1 ) Wood, Metal, Plaster, Gypsum Wallboard System, Concrete | 30,800                         | 0 SF |
| MECHANICAL YARD                                                                                                                           |                                |      |
| Mechanical and AHU Facility ( 1 ) Concrete, and Metal Fence                                                                               | 700                            | 0 SF |
| METAL STORAGE CONTAINERS (2 EA)                                                                                                           |                                |      |
| Storage ( 1 ) Metal                                                                                                                       | 500                            | 0 SF |
| RESTROOMS PORTABLE BUILDINGS                                                                                                              |                                |      |
| Restrooms  ( 1 ) Wood and Metal Portables                                                                                                 | 256                            | 6 SF |
| Total Number Of Buildings : 8 (Approxim  End Of Report, Total Of 1 Pages                                                                  | ate) Total Sq Ft. : 38,0       | 016  |