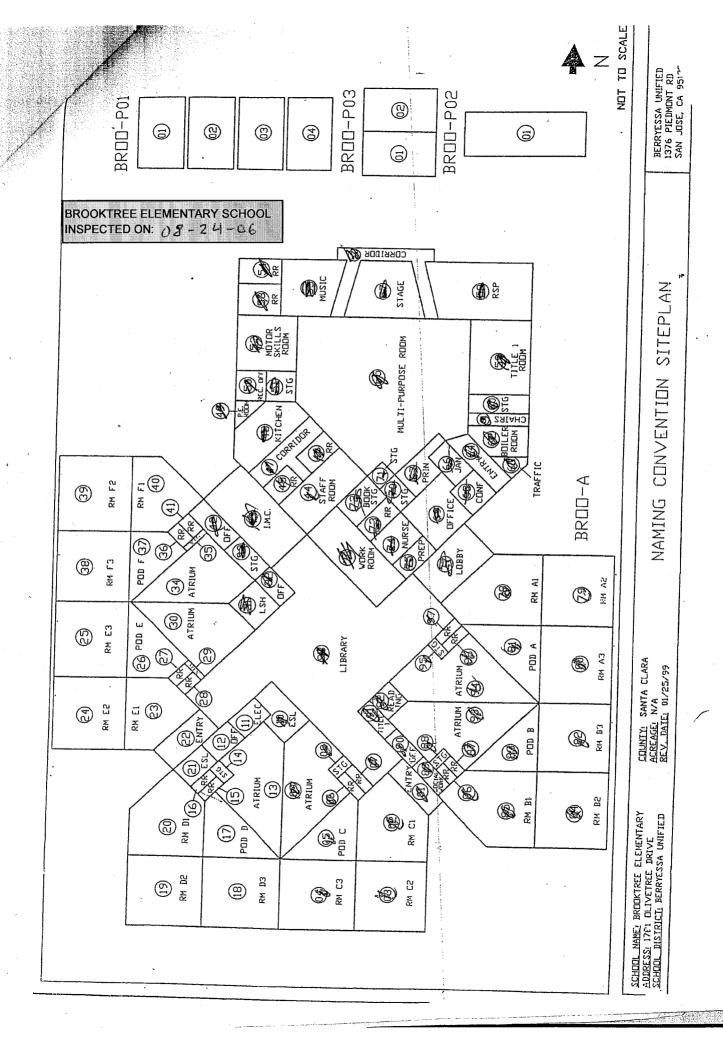

# **BROOKTREE ELEMENTARY SCHOOL**

| BUILDING NAME BUILDING USED AS (#FLOORS) CONSTRUCTION                                                                                     | BUILDING AREA<br>(APPROXIMATE) | • •  |
|-------------------------------------------------------------------------------------------------------------------------------------------|--------------------------------|------|
| CLASSROOMS P1-P2 PORTABLES BUILDING                                                                                                       |                                |      |
| Classrooms ( 1 ) Wood and Metal Portables                                                                                                 | 1,920                          | 0 SF |
| CLASSROOMS P3 PORTABLE BUILDING                                                                                                           |                                |      |
| Classroom ( 1 ) Wood and Metal Portable                                                                                                   | 960                            | 0 SF |
| CLASSROOMS P4 PORTABLE BUILDING                                                                                                           |                                |      |
| Classroom ( 1 ) Wood and Metal Portable                                                                                                   | 960                            | 0 SF |
| CLASSROOMS P5-P6 PORTABLES BUILDING                                                                                                       |                                |      |
| Classrooms ( 1 ) Wood and Metal Portables                                                                                                 | 1,920                          | 0 SF |
| MAIN BUILDING                                                                                                                             |                                |      |
| Classrooms, Offices, Multi-Purpose Room, Kitchen, Restrooms, Utility Rooms  ( 1 ) Wood, Metal, Plaster, Gypsum Wallboard System, Concrete | 30,800                         | 0 SF |
| MECHANICAL YARD                                                                                                                           |                                |      |
| Mechanical and AHU Facility ( 1 ) Concrete, and Metal Fence                                                                               | 700                            | 0 SF |
| METAL STORAGE CONTAINERS (2 EA)                                                                                                           |                                |      |
| Storage ( 1 ) Metal                                                                                                                       | 500                            | 0 SF |
| RESTROOMS PORTABLE BUILDINGS                                                                                                              |                                |      |
| Restrooms  ( 1 ) Wood and Metal Portables                                                                                                 | 256                            | 6 SF |
| Total Number Of Buildings : 8 (Approxim  End Of Report, Total Of 1 Pages                                                                  | ate) Total Sq Ft. : 38,0       | 016  |