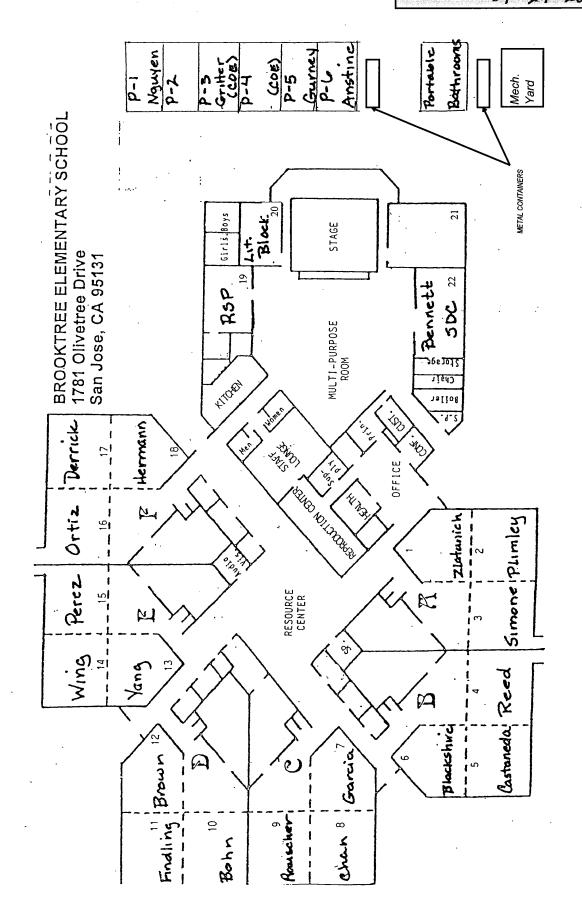

# LIST OF BUILDINGS AT

# **BROOKTREE ELEMENTARY SCHOOL**

| BUILDING NAME BUILDING USED AS (#FLOORS) CONSTRUCTION                                                                                     | BUILDING AREA<br>(APPROXIMATE) | • •  |
|-------------------------------------------------------------------------------------------------------------------------------------------|--------------------------------|------|
| CLASSROOMS P1-P2 PORTABLES BUILDING                                                                                                       |                                |      |
| Classrooms ( 1 ) Wood and Metal Portables                                                                                                 | 1,920                          | 0 SF |
| CLASSROOMS P3 PORTABLE BUILDING                                                                                                           |                                |      |
| Classroom ( 1 ) Wood and Metal Portable                                                                                                   | 960                            | 0 SF |
| CLASSROOMS P4 PORTABLE BUILDING                                                                                                           |                                |      |
| Classroom ( 1 ) Wood and Metal Portable                                                                                                   | 960                            | 0 SF |
| CLASSROOMS P5-P6 PORTABLES BUILDING                                                                                                       |                                |      |
| Classrooms ( 1 ) Wood and Metal Portables                                                                                                 | 1,920                          | 0 SF |
| MAIN BUILDING                                                                                                                             |                                |      |
| Classrooms, Offices, Multi-Purpose Room, Kitchen, Restrooms, Utility Rooms  ( 1 ) Wood, Metal, Plaster, Gypsum Wallboard System, Concrete | 30,800                         | 0 SF |
| MECHANICAL YARD                                                                                                                           |                                |      |
| Mechanical and AHU Facility ( 1 ) Concrete, and Metal Fence                                                                               | 700                            | 0 SF |
| METAL STORAGE CONTAINERS (2 EA)                                                                                                           |                                |      |
| Storage ( 1 ) Metal                                                                                                                       | 500                            | 0 SF |
| RESTROOMS PORTABLE BUILDINGS                                                                                                              |                                |      |
| Restrooms  ( 1 ) Wood and Metal Portables                                                                                                 | 256                            | 6 SF |
| Total Number Of Buildings : 8 (Approxim  End Of Report, Total Of 1 Pages                                                                  | ate) Total Sq Ft. : 38,0       | 016  |