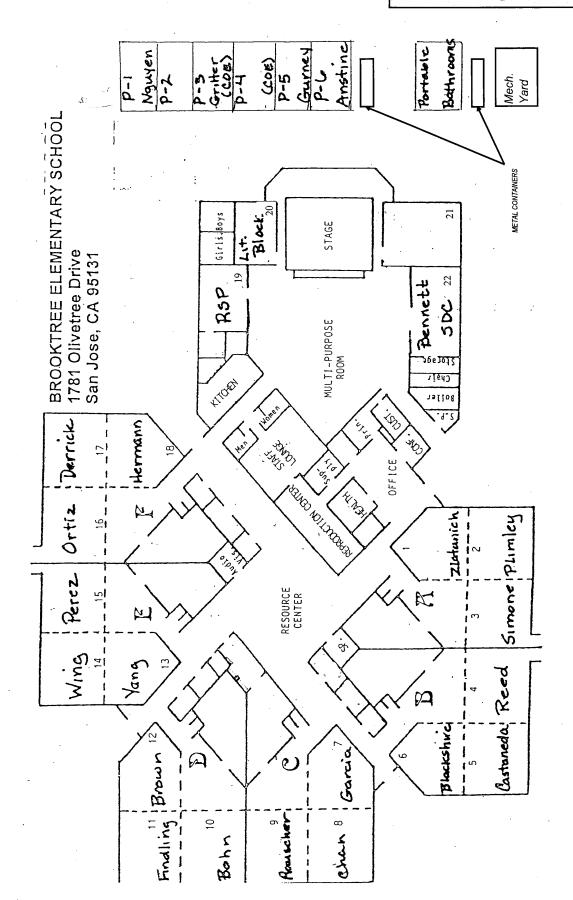

# LIST OF BUILDINGS AT

# **BROOKTREE ELEMENTARY SCHOOL**

| BUILDING NAME BUILDING USED AS (#FLOORS) CONSTRUCTION                                                                                     | BUILDING AREA<br>(APPROXIMATE) | • •  |
|-------------------------------------------------------------------------------------------------------------------------------------------|--------------------------------|------|
| CLASSROOMS P1-P2 PORTABLES BUILDING                                                                                                       |                                |      |
| Classrooms ( 1 ) Wood and Metal Portables                                                                                                 | 1,920                          | 0 SF |
| CLASSROOMS P3 PORTABLE BUILDING                                                                                                           |                                |      |
| Classroom ( 1 ) Wood and Metal Portable                                                                                                   | 960                            | 0 SF |
| CLASSROOMS P4 PORTABLE BUILDING                                                                                                           |                                |      |
| Classroom ( 1 ) Wood and Metal Portable                                                                                                   | 960                            | 0 SF |
| CLASSROOMS P5-P6 PORTABLES BUILDING                                                                                                       |                                |      |
| Classrooms ( 1 ) Wood and Metal Portables                                                                                                 | 1,920                          | 0 SF |
| MAIN BUILDING                                                                                                                             |                                |      |
| Classrooms, Offices, Multi-Purpose Room, Kitchen, Restrooms, Utility Rooms  ( 1 ) Wood, Metal, Plaster, Gypsum Wallboard System, Concrete | 30,800                         | 0 SF |
| MECHANICAL YARD                                                                                                                           |                                |      |
| Mechanical and AHU Facility ( 1 ) Concrete, and Metal Fence                                                                               | 700                            | 0 SF |
| METAL STORAGE CONTAINERS (2 EA)                                                                                                           |                                |      |
| Storage ( 1 ) Metal                                                                                                                       | 500                            | 0 SF |
| RESTROOMS PORTABLE BUILDINGS                                                                                                              |                                |      |
| Restrooms  ( 1 ) Wood and Metal Portables                                                                                                 | 256                            | 6 SF |
| Total Number Of Buildings : 8 (Approxim  End Of Report, Total Of 1 Pages                                                                  | ate) Total Sq Ft. : 38,0       | 016  |