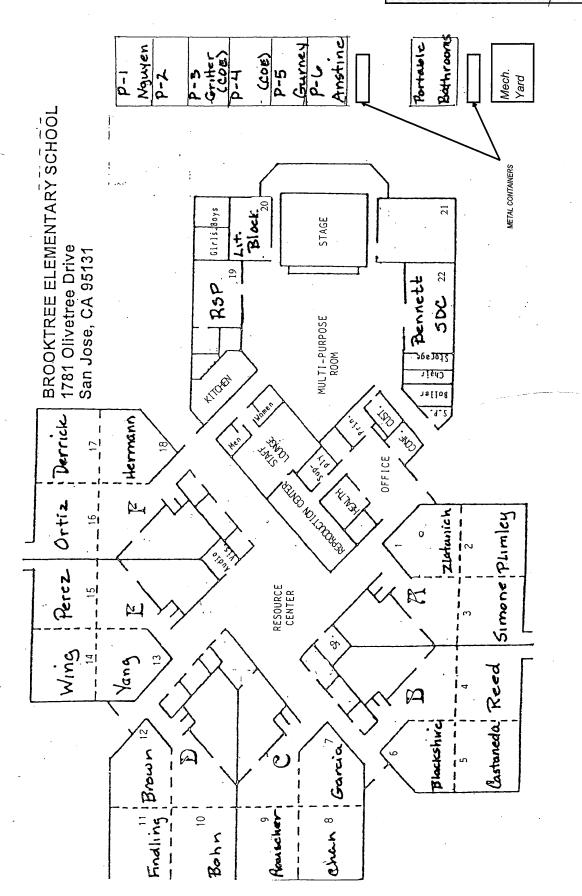

# SIX-MONTH SURVEILLANCE AHERA REPORT

BROOKTREE ELEMENTARY SCHOOL 1781 OLIVETREE DRIVE SAN JOSE, CA 95131

PREPARED FOR:

BERRYESSA UNION ELEMENTARY SCHOOL DISTRICT
1376 PIEDMONT ROAD
SAN JOSE, CA 95132

INSPECTED ON: FEBRUARY 16, 2023

# BERRYESSA UNION ELEMENTARY SCHOOL DISTRICT BROOKTREE ELEMENTARY SCHOOL

**INSPECTED ON: FEBRUARY 16, 2023** 

**INSPECTED BY:** 

Leland Kafeyan

Cal/OSHA Certified Site Surveillance Technician Certification Number 06-4110