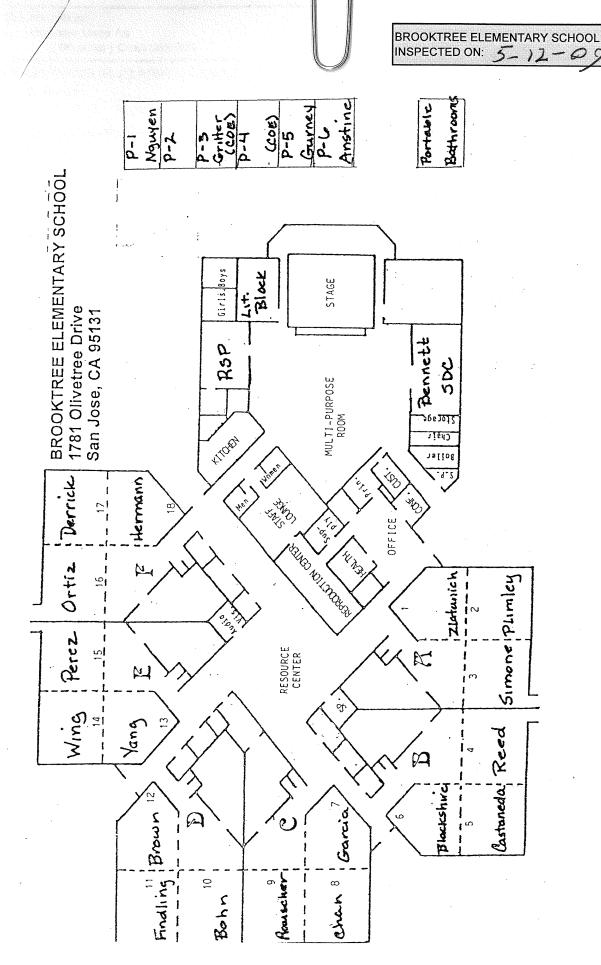

# LIST OF BUILDINGS AT

# **BROOKTREE ELEMENTARY SCHOOL**

| BUILDING NAME BUILDING USED AS (#FLOORS) CONSTRUCTION                                                                                     | BUILDING AREA<br>(APPROXIMATE) | • •  |
|-------------------------------------------------------------------------------------------------------------------------------------------|--------------------------------|------|
| CLASSROOMS P1-P2 PORTABLES BUILDING                                                                                                       |                                |      |
| Classrooms ( 1 ) Wood and Metal Portables                                                                                                 | 1,920                          | 0 SF |
| CLASSROOMS P3 PORTABLE BUILDING                                                                                                           |                                |      |
| Classroom ( 1 ) Wood and Metal Portable                                                                                                   | 960                            | 0 SF |
| CLASSROOMS P4 PORTABLE BUILDING                                                                                                           |                                |      |
| Classroom ( 1 ) Wood and Metal Portable                                                                                                   | 960                            | 0 SF |
| CLASSROOMS P5-P6 PORTABLES BUILDING                                                                                                       |                                |      |
| Classrooms ( 1 ) Wood and Metal Portables                                                                                                 | 1,920                          | 0 SF |
| MAIN BUILDING                                                                                                                             |                                |      |
| Classrooms, Offices, Multi-Purpose Room, Kitchen, Restrooms, Utility Rooms  ( 1 ) Wood, Metal, Plaster, Gypsum Wallboard System, Concrete | 30,800                         | 0 SF |
| MECHANICAL YARD                                                                                                                           |                                |      |
| Mechanical and AHU Facility ( 1 ) Concrete, and Metal Fence                                                                               | 700                            | 0 SF |
| METAL STORAGE CONTAINERS (2 EA)                                                                                                           |                                |      |
| Storage ( 1 ) Metal                                                                                                                       | 500                            | 0 SF |
| RESTROOMS PORTABLE BUILDINGS                                                                                                              |                                |      |
| Restrooms  ( 1 ) Wood and Metal Portables                                                                                                 | 256                            | 6 SF |
| Total Number Of Buildings : 8 (Approxim  End Of Report, Total Of 1 Pages                                                                  | ate) Total Sq Ft. : 38,0       | 016  |