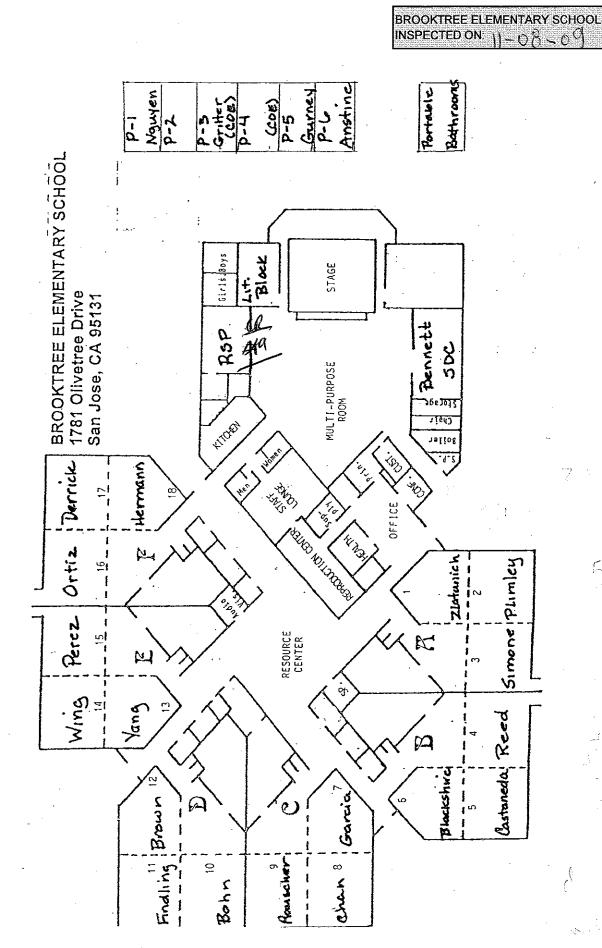

# **BROOKTREE ELEMENTARY SCHOOL**

| BUILDING NAME BUILDING USED AS (#FLOORS) CONSTRUCTION                                                                                     | BUILDING AREA<br>(APPROXIMATE) | • •  |
|-------------------------------------------------------------------------------------------------------------------------------------------|--------------------------------|------|
| CLASSROOMS P1-P2 PORTABLES BUILDING                                                                                                       |                                |      |
| Classrooms ( 1 ) Wood and Metal Portables                                                                                                 | 1,920                          | 0 SF |
| CLASSROOMS P3 PORTABLE BUILDING                                                                                                           |                                |      |
| Classroom ( 1 ) Wood and Metal Portable                                                                                                   | 960                            | 0 SF |
| CLASSROOMS P4 PORTABLE BUILDING                                                                                                           |                                |      |
| Classroom ( 1 ) Wood and Metal Portable                                                                                                   | 960                            | 0 SF |
| CLASSROOMS P5-P6 PORTABLES BUILDING                                                                                                       |                                |      |
| Classrooms ( 1 ) Wood and Metal Portables                                                                                                 | 1,920                          | 0 SF |
| MAIN BUILDING                                                                                                                             |                                |      |
| Classrooms, Offices, Multi-Purpose Room, Kitchen, Restrooms, Utility Rooms  ( 1 ) Wood, Metal, Plaster, Gypsum Wallboard System, Concrete | 30,800                         | 0 SF |
| MECHANICAL YARD                                                                                                                           |                                |      |
| Mechanical and AHU Facility ( 1 ) Concrete, and Metal Fence                                                                               | 700                            | 0 SF |
| METAL STORAGE CONTAINERS (2 EA)                                                                                                           |                                |      |
| Storage ( 1 ) Metal                                                                                                                       | 500                            | 0 SF |
| RESTROOMS PORTABLE BUILDINGS                                                                                                              |                                |      |
| Restrooms  ( 1 ) Wood and Metal Portables                                                                                                 | 256                            | 6 SF |
| Total Number Of Buildings : 8 (Approxim  End Of Report, Total Of 1 Pages                                                                  | ate) Total Sq Ft. : 38,0       | 016  |