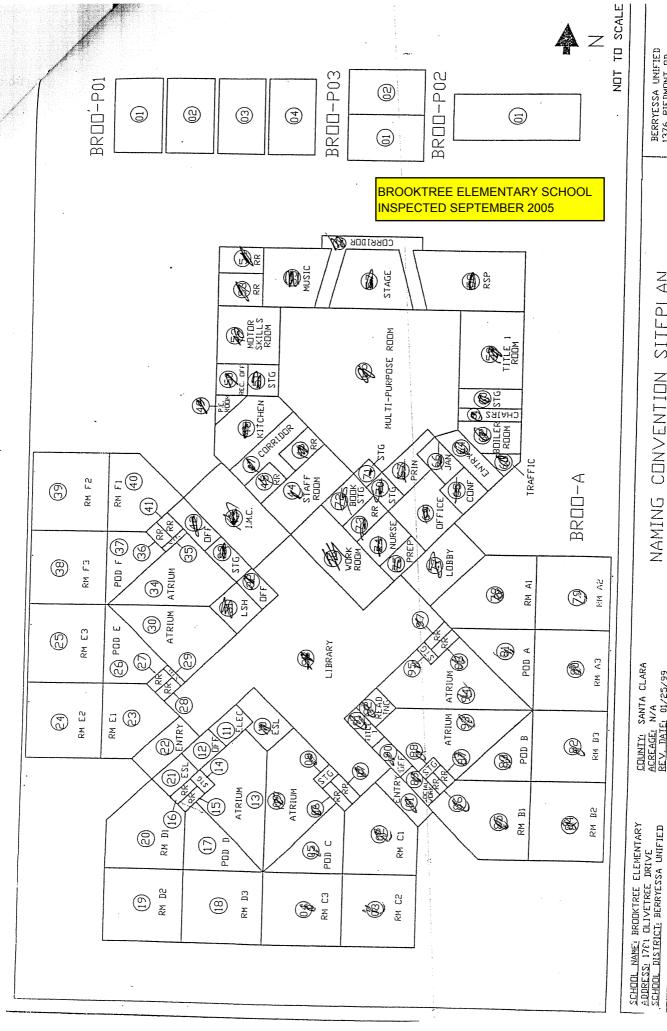

# **BROOKTREE ELEMENTARY SCHOOL**

| BUILDING NAME BUILDING USED AS (#FLOORS) CONSTRUCTION                                                                                     | BUILDING AREA<br>(APPROXIMATE) | • •  |
|-------------------------------------------------------------------------------------------------------------------------------------------|--------------------------------|------|
| CLASSROOMS P1-P2 PORTABLES BUILDING                                                                                                       |                                |      |
| Classrooms ( 1 ) Wood and Metal Portables                                                                                                 | 1,920                          | 0 SF |
| CLASSROOMS P3 PORTABLE BUILDING                                                                                                           |                                |      |
| Classroom ( 1 ) Wood and Metal Portable                                                                                                   | 960                            | 0 SF |
| CLASSROOMS P4 PORTABLE BUILDING                                                                                                           |                                |      |
| Classroom ( 1 ) Wood and Metal Portable                                                                                                   | 960                            | 0 SF |
| CLASSROOMS P5-P6 PORTABLES BUILDING                                                                                                       |                                |      |
| Classrooms ( 1 ) Wood and Metal Portables                                                                                                 | 1,920                          | 0 SF |
| MAIN BUILDING                                                                                                                             |                                |      |
| Classrooms, Offices, Multi-Purpose Room, Kitchen, Restrooms, Utility Rooms  ( 1 ) Wood, Metal, Plaster, Gypsum Wallboard System, Concrete | 30,800                         | 0 SF |
| MECHANICAL YARD                                                                                                                           |                                |      |
| Mechanical and AHU Facility ( 1 ) Concrete, and Metal Fence                                                                               | 700                            | 0 SF |
| METAL STORAGE CONTAINERS (2 EA)                                                                                                           |                                |      |
| Storage ( 1 ) Metal                                                                                                                       | 500                            | 0 SF |
| RESTROOMS PORTABLE BUILDINGS                                                                                                              |                                |      |
| Restrooms  ( 1 ) Wood and Metal Portables                                                                                                 | 256                            | 6 SF |
| Total Number Of Buildings : 8 (Approxim  End Of Report, Total Of 1 Pages                                                                  | ate) Total Sq Ft. : 38,0       | 016  |