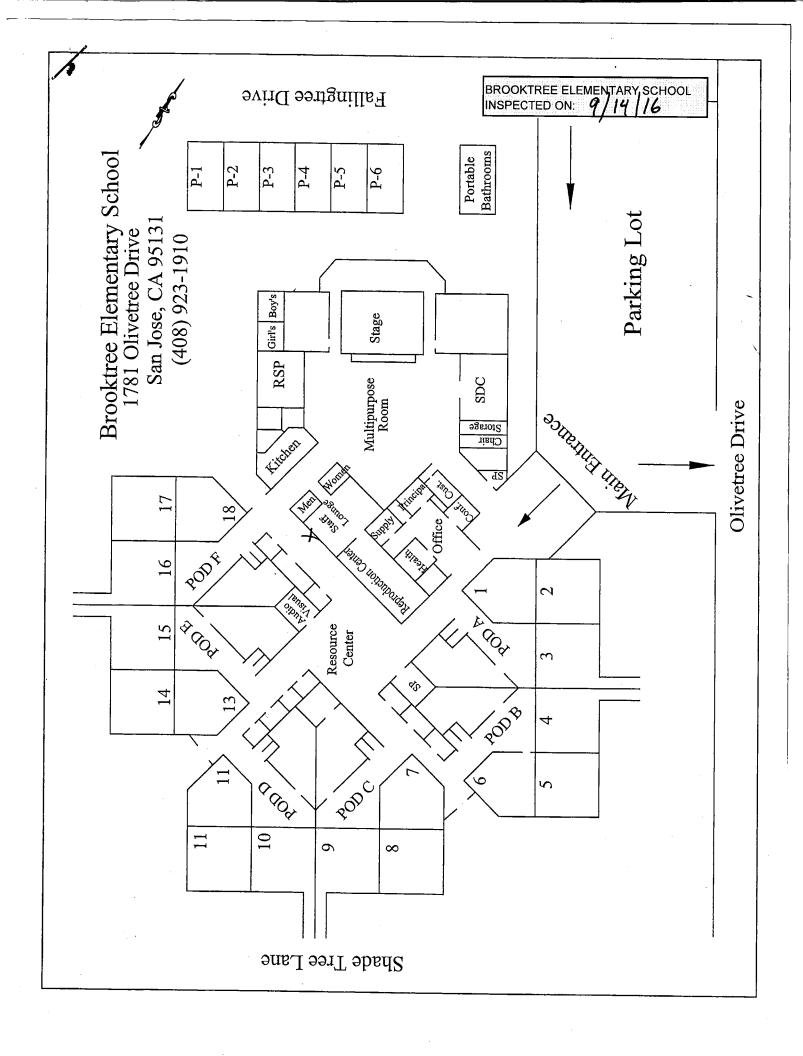

# SIX-MONTH SURVEILLANCE AHERA REPORT

BROOKTREE ELEMENTARY SCHOOL 1781 OLIVETREE DRIVE SAN JOSE, CA 95131

PREPARED FOR:

BERRYESSA UNION ELEMENTARY SCHOOL DISTRICT
1376 PIEDMONT ROAD
SAN JOSE, CA 95132

INSPECTED ON: FEBRUARY 16, 2023

# BERRYESSA UNION ELEMENTARY SCHOOL DISTRICT BROOKTREE ELEMENTARY SCHOOL

**INSPECTED ON: FEBRUARY 16, 2023** 

**INSPECTED BY:** 

Leland Kafeyan

Cal/OSHA Certified Site Surveillance Technician Certification Number 06-4110