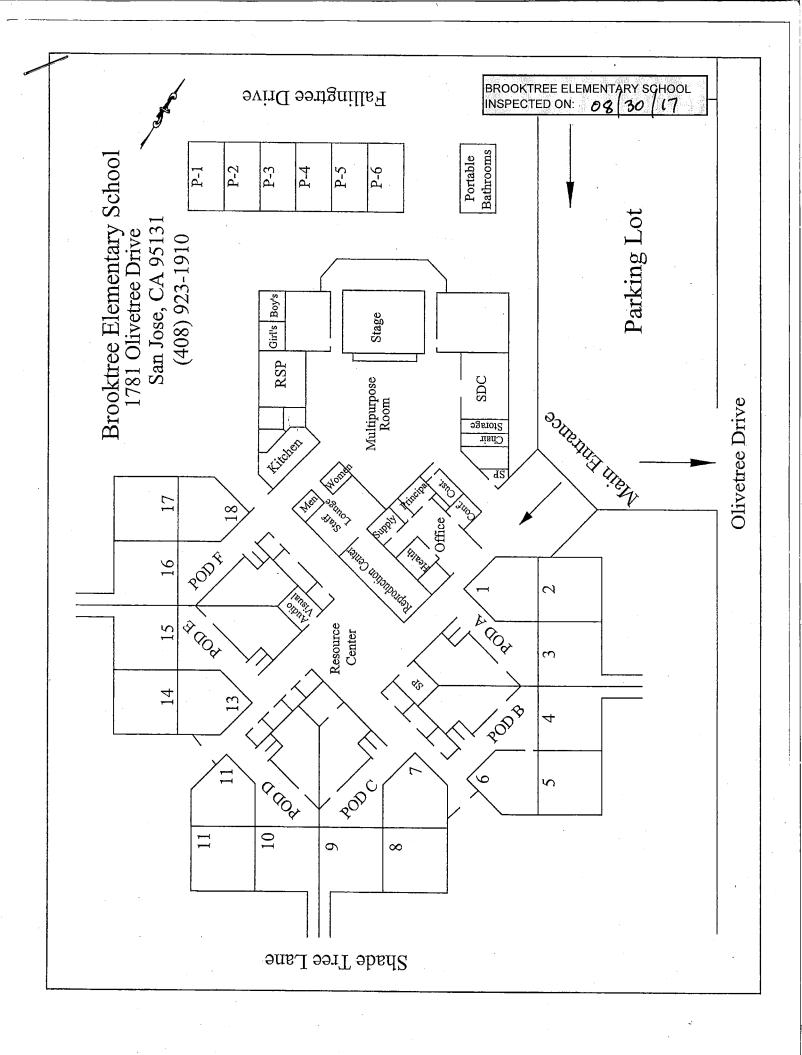

# SIX-MONTH SURVEILLANCE AHERA REPORT

BROOKTREE ELEMENTARY SCHOOL 1781 OLIVETREE DRIVE SAN JOSE, CA 95131

PREPARED FOR:

BERRYESSA UNION ELEMENTARY SCHOOL DISTRICT
1376 PIEDMONT ROAD
SAN JOSE, CA 95132

INSPECTED ON: FEBRUARY 16, 2023

# BERRYESSA UNION ELEMENTARY SCHOOL DISTRICT BROOKTREE ELEMENTARY SCHOOL

**INSPECTED ON: FEBRUARY 16, 2023** 

**INSPECTED BY:** 

Leland Kafeyan

Cal/OSHA Certified Site Surveillance Technician Certification Number 06-4110