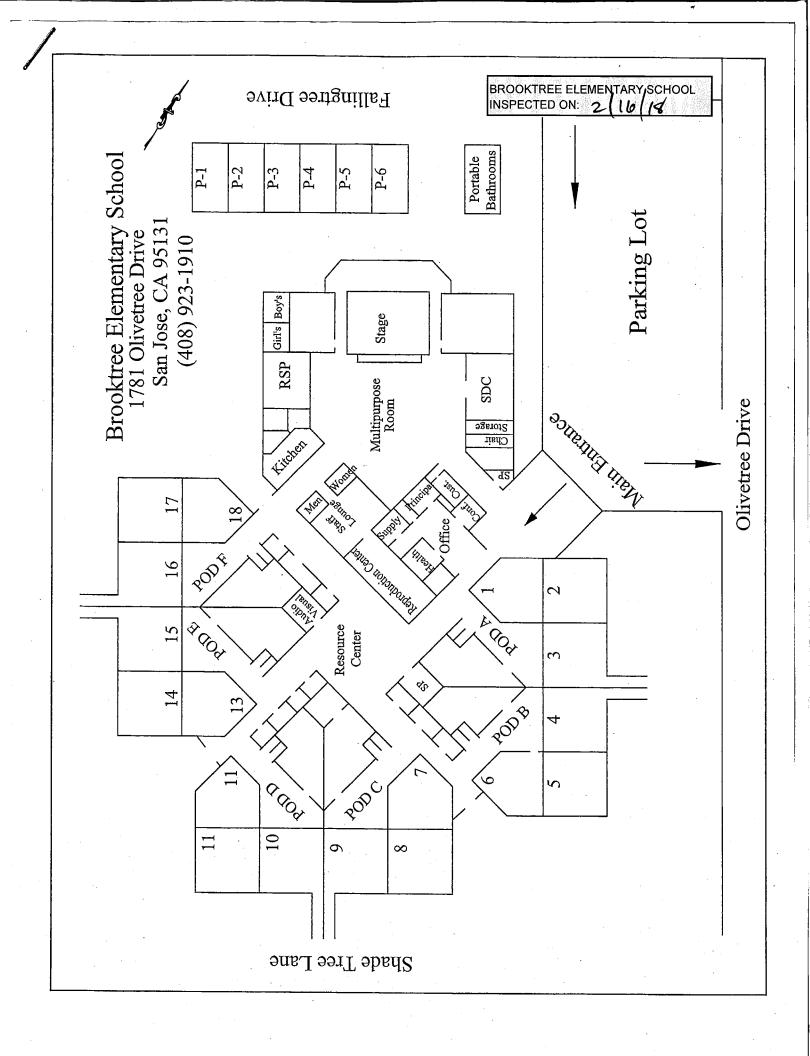

# SIX-MONTH SURVEILLANCE AHERA REPORT

BROOKTREE ELEMENTARY SCHOOL 1781 OLIVETREE DRIVE SAN JOSE, CA 95131

PREPARED FOR:

BERRYESSA UNION ELEMENTARY SCHOOL DISTRICT
1376 PIEDMONT ROAD
SAN JOSE, CA 95132

INSPECTED ON: FEBRUARY 16, 2023

# BERRYESSA UNION ELEMENTARY SCHOOL DISTRICT BROOKTREE ELEMENTARY SCHOOL

**INSPECTED ON: FEBRUARY 16, 2023** 

**INSPECTED BY:** 

Leland Kafeyan

Cal/OSHA Certified Site Surveillance Technician Certification Number 06-4110