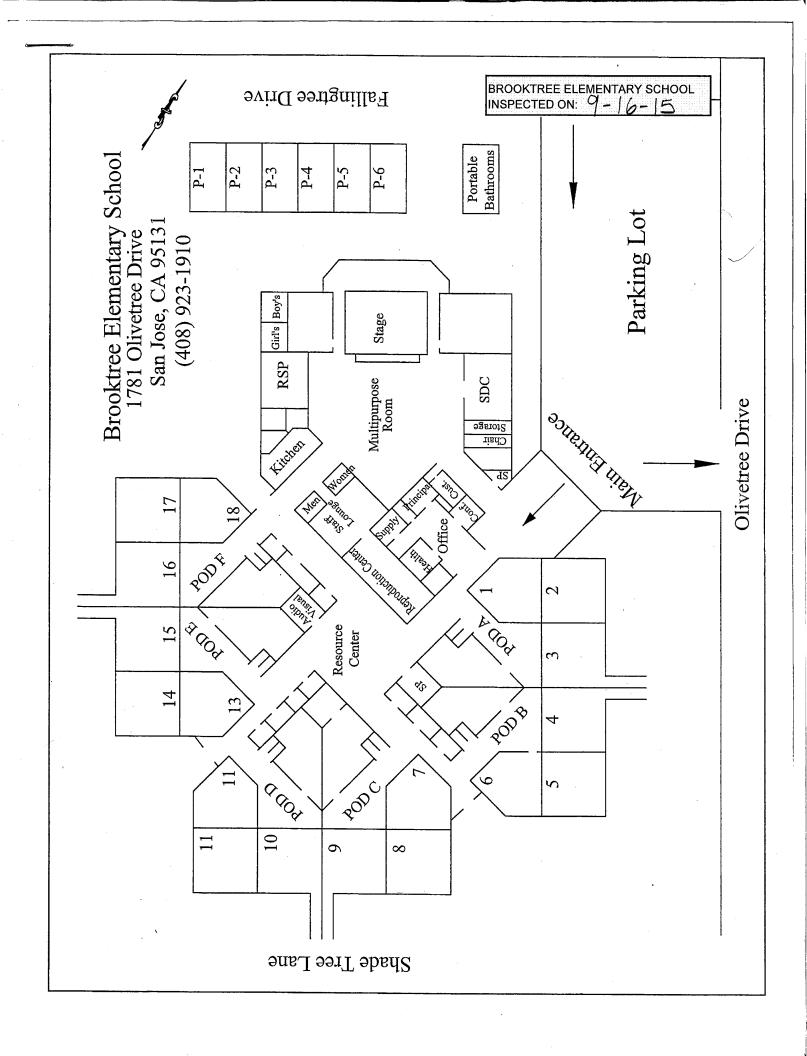

# SIX-MONTH SURVEILLANCE AHERA REPORT

BROOKTREE ELEMENTARY SCHOOL 1781 OLIVETREE DRIVE SAN JOSE, CA 95131

PREPARED FOR:

BERRYESSA UNION ELEMENTARY SCHOOL DISTRICT
1376 PIEDMONT ROAD
SAN JOSE, CA 95132

INSPECTED ON: FEBRUARY 16, 2023

# BERRYESSA UNION ELEMENTARY SCHOOL DISTRICT BROOKTREE ELEMENTARY SCHOOL

**INSPECTED ON: FEBRUARY 16, 2023** 

**INSPECTED BY:** 

Leland Kafeyan

Cal/OSHA Certified Site Surveillance Technician Certification Number 06-4110