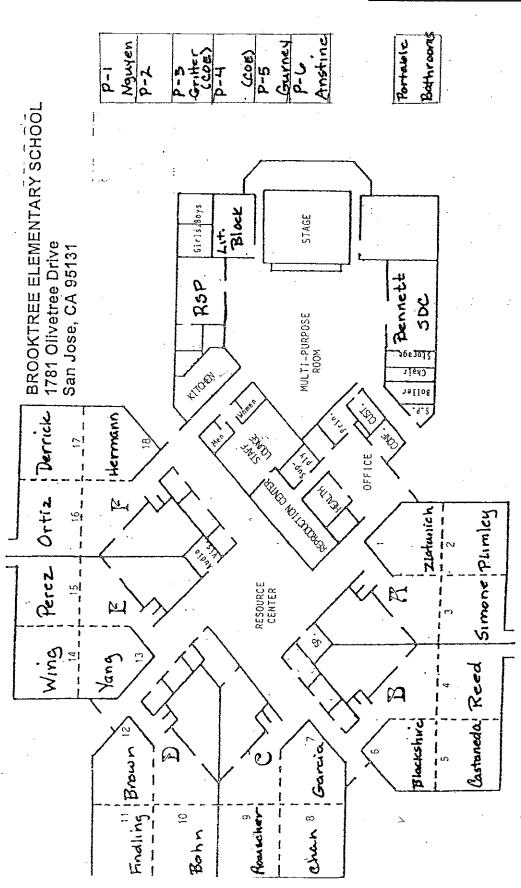

# **BROOKTREE ELEMENTARY SCHOOL**

| BUILDING NAME BUILDING USED AS (#FLOORS) CONSTRUCTION                                                                                     | BUILDING AREA<br>(APPROXIMATE) | • •  |
|-------------------------------------------------------------------------------------------------------------------------------------------|--------------------------------|------|
| CLASSROOMS P1-P2 PORTABLES BUILDING                                                                                                       |                                |      |
| Classrooms ( 1 ) Wood and Metal Portables                                                                                                 | 1,920                          | 0 SF |
| CLASSROOMS P3 PORTABLE BUILDING                                                                                                           |                                |      |
| Classroom ( 1 ) Wood and Metal Portable                                                                                                   | 960                            | 0 SF |
| CLASSROOMS P4 PORTABLE BUILDING                                                                                                           |                                |      |
| Classroom ( 1 ) Wood and Metal Portable                                                                                                   | 960                            | 0 SF |
| CLASSROOMS P5-P6 PORTABLES BUILDING                                                                                                       |                                |      |
| Classrooms ( 1 ) Wood and Metal Portables                                                                                                 | 1,920                          | 0 SF |
| MAIN BUILDING                                                                                                                             |                                |      |
| Classrooms, Offices, Multi-Purpose Room, Kitchen, Restrooms, Utility Rooms  ( 1 ) Wood, Metal, Plaster, Gypsum Wallboard System, Concrete | 30,800                         | 0 SF |
| MECHANICAL YARD                                                                                                                           |                                |      |
| Mechanical and AHU Facility ( 1 ) Concrete, and Metal Fence                                                                               | 700                            | 0 SF |
| METAL STORAGE CONTAINERS (2 EA)                                                                                                           |                                |      |
| Storage ( 1 ) Metal                                                                                                                       | 500                            | 0 SF |
| RESTROOMS PORTABLE BUILDINGS                                                                                                              |                                |      |
| Restrooms  ( 1 ) Wood and Metal Portables                                                                                                 | 256                            | 6 SF |
| Total Number Of Buildings : 8 (Approxim  End Of Report, Total Of 1 Pages                                                                  | ate) Total Sq Ft. : 38,0       | 016  |