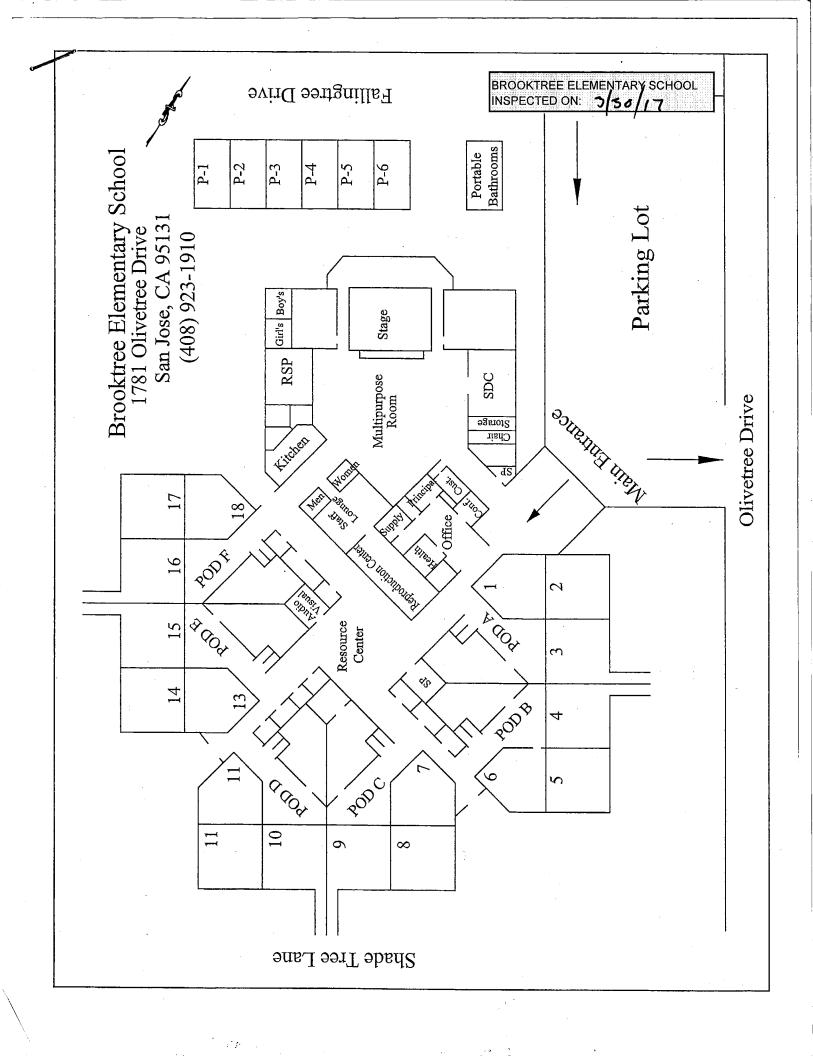

# SIX-MONTH SURVEILLANCE AHERA REPORT

BROOKTREE ELEMENTARY SCHOOL 1781 OLIVETREE DRIVE SAN JOSE, CA 95131

PREPARED FOR:

BERRYESSA UNION ELEMENTARY SCHOOL DISTRICT
1376 PIEDMONT ROAD
SAN JOSE, CA 95132

INSPECTED ON: FEBRUARY 16, 2023

# BERRYESSA UNION ELEMENTARY SCHOOL DISTRICT BROOKTREE ELEMENTARY SCHOOL

**INSPECTED ON: FEBRUARY 16, 2023** 

**INSPECTED BY:** 

Leland Kafeyan

Cal/OSHA Certified Site Surveillance Technician Certification Number 06-4110