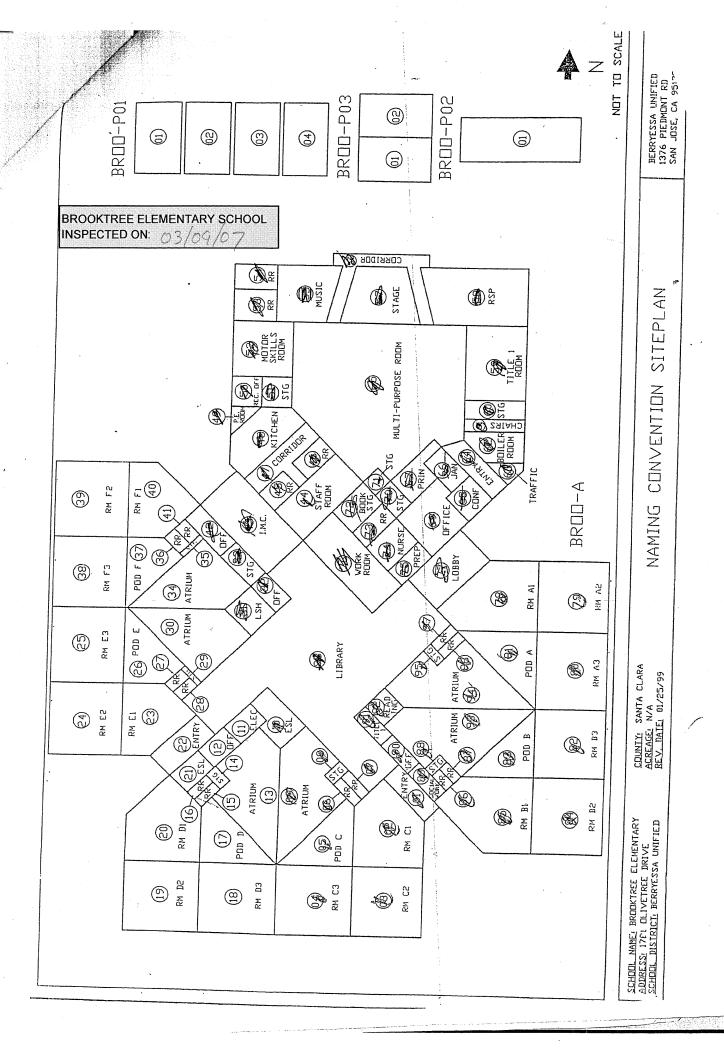

# **BROOKTREE ELEMENTARY SCHOOL**

| BUILDING NAME BUILDING USED AS (#FLOORS) CONSTRUCTION                                                                                     | BUILDING AREA<br>(APPROXIMATE) | • •  |
|-------------------------------------------------------------------------------------------------------------------------------------------|--------------------------------|------|
| CLASSROOMS P1-P2 PORTABLES BUILDING                                                                                                       |                                |      |
| Classrooms ( 1 ) Wood and Metal Portables                                                                                                 | 1,920                          | 0 SF |
| CLASSROOMS P3 PORTABLE BUILDING                                                                                                           |                                |      |
| Classroom ( 1 ) Wood and Metal Portable                                                                                                   | 960                            | 0 SF |
| CLASSROOMS P4 PORTABLE BUILDING                                                                                                           |                                |      |
| Classroom ( 1 ) Wood and Metal Portable                                                                                                   | 960                            | 0 SF |
| CLASSROOMS P5-P6 PORTABLES BUILDING                                                                                                       |                                |      |
| Classrooms ( 1 ) Wood and Metal Portables                                                                                                 | 1,920                          | 0 SF |
| MAIN BUILDING                                                                                                                             |                                |      |
| Classrooms, Offices, Multi-Purpose Room, Kitchen, Restrooms, Utility Rooms  ( 1 ) Wood, Metal, Plaster, Gypsum Wallboard System, Concrete | 30,800                         | 0 SF |
| MECHANICAL YARD                                                                                                                           |                                |      |
| Mechanical and AHU Facility ( 1 ) Concrete, and Metal Fence                                                                               | 700                            | 0 SF |
| METAL STORAGE CONTAINERS (2 EA)                                                                                                           |                                |      |
| Storage ( 1 ) Metal                                                                                                                       | 500                            | 0 SF |
| RESTROOMS PORTABLE BUILDINGS                                                                                                              |                                |      |
| Restrooms  ( 1 ) Wood and Metal Portables                                                                                                 | 256                            | 6 SF |
| Total Number Of Buildings : 8 (Approxim  End Of Report, Total Of 1 Pages                                                                  | ate) Total Sq Ft. : 38,0       | 016  |