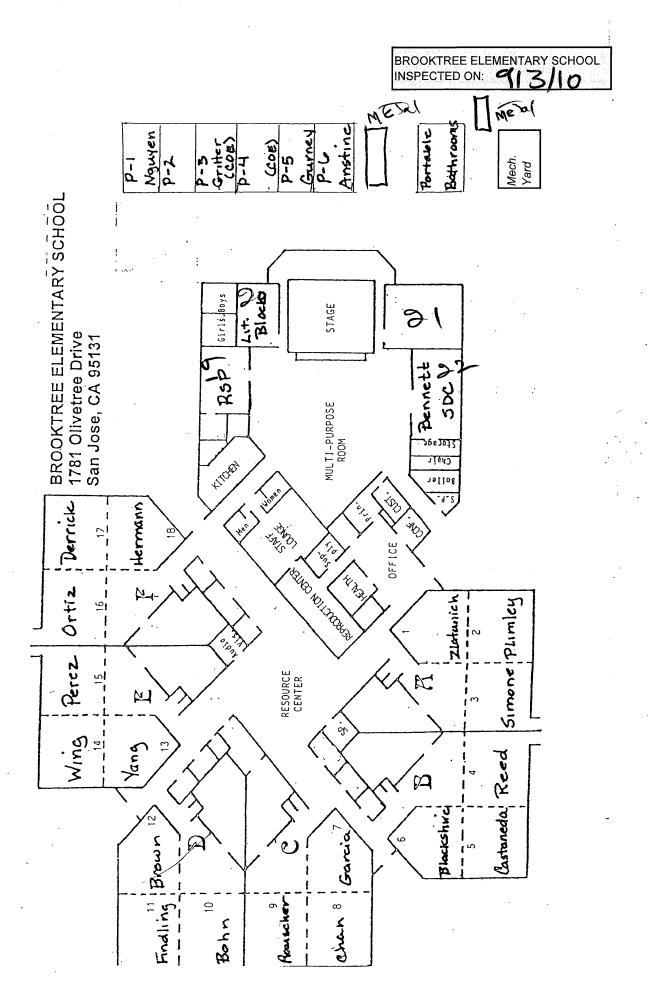

# LIST OF BUILDINGS AT

# **BROOKTREE ELEMENTARY SCHOOL**

| BUILDING NAME BUILDING USED AS (#FLOORS) CONSTRUCTION                                                                                     | BUILDING AREA<br>(APPROXIMATE) | • •  |
|-------------------------------------------------------------------------------------------------------------------------------------------|--------------------------------|------|
| CLASSROOMS P1-P2 PORTABLES BUILDING                                                                                                       |                                |      |
| Classrooms ( 1 ) Wood and Metal Portables                                                                                                 | 1,920                          | 0 SF |
| CLASSROOMS P3 PORTABLE BUILDING                                                                                                           |                                |      |
| Classroom ( 1 ) Wood and Metal Portable                                                                                                   | 960                            | 0 SF |
| CLASSROOMS P4 PORTABLE BUILDING                                                                                                           |                                |      |
| Classroom ( 1 ) Wood and Metal Portable                                                                                                   | 960                            | 0 SF |
| CLASSROOMS P5-P6 PORTABLES BUILDING                                                                                                       |                                |      |
| Classrooms ( 1 ) Wood and Metal Portables                                                                                                 | 1,920                          | 0 SF |
| MAIN BUILDING                                                                                                                             |                                |      |
| Classrooms, Offices, Multi-Purpose Room, Kitchen, Restrooms, Utility Rooms  ( 1 ) Wood, Metal, Plaster, Gypsum Wallboard System, Concrete | 30,800                         | 0 SF |
| MECHANICAL YARD                                                                                                                           |                                |      |
| Mechanical and AHU Facility ( 1 ) Concrete, and Metal Fence                                                                               | 700                            | 0 SF |
| METAL STORAGE CONTAINERS (2 EA)                                                                                                           |                                |      |
| Storage ( 1 ) Metal                                                                                                                       | 500                            | 0 SF |
| RESTROOMS PORTABLE BUILDINGS                                                                                                              |                                |      |
| Restrooms  ( 1 ) Wood and Metal Portables                                                                                                 | 256                            | 6 SF |
| Total Number Of Buildings : 8 (Approxim  End Of Report, Total Of 1 Pages                                                                  | ate) Total Sq Ft. : 38,0       | 016  |