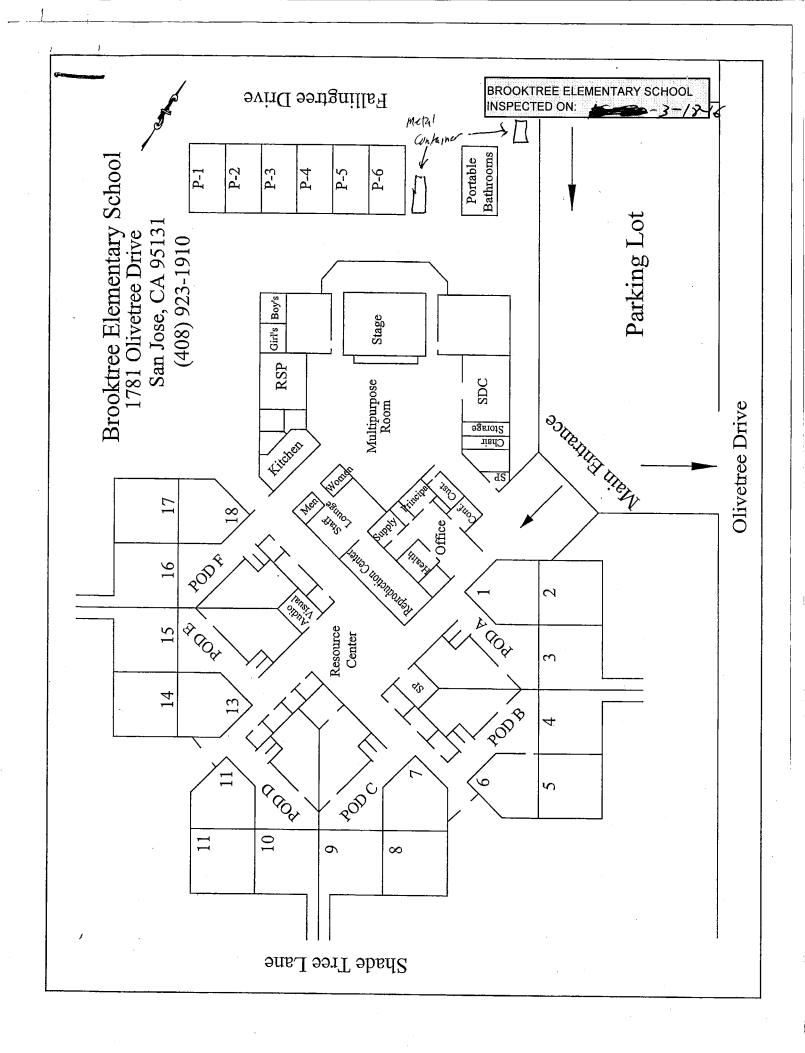

# SIX-MONTH SURVEILLANCE AHERA REPORT

BROOKTREE ELEMENTARY SCHOOL 1781 OLIVETREE DRIVE SAN JOSE, CA 95131

PREPARED FOR:

BERRYESSA UNION ELEMENTARY SCHOOL DISTRICT
1376 PIEDMONT ROAD
SAN JOSE, CA 95132

INSPECTED ON: FEBRUARY 16, 2023

# BERRYESSA UNION ELEMENTARY SCHOOL DISTRICT BROOKTREE ELEMENTARY SCHOOL

**INSPECTED ON: FEBRUARY 16, 2023** 

**INSPECTED BY:** 

Leland Kafeyan

Cal/OSHA Certified Site Surveillance Technician Certification Number 06-4110