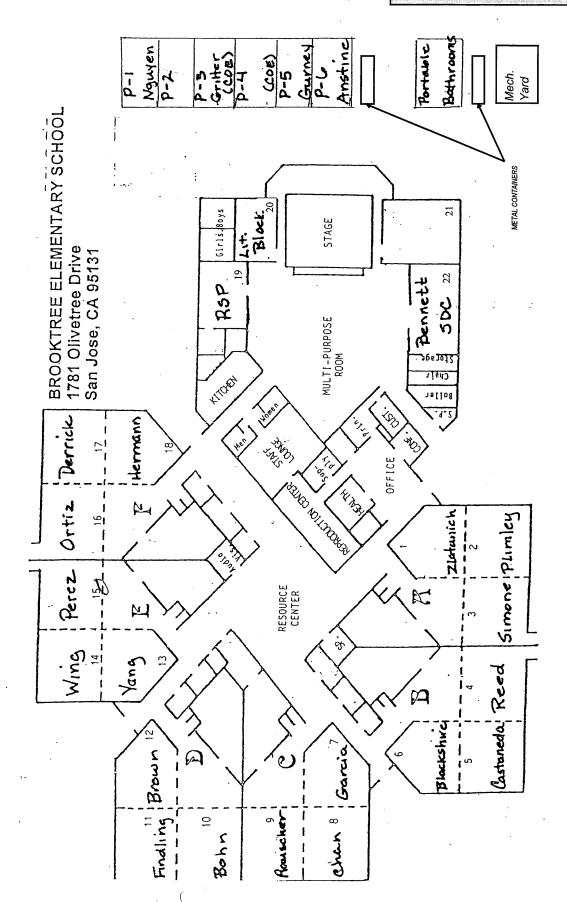

# LIST OF BUILDINGS AT

# **BROOKTREE ELEMENTARY SCHOOL**

| BUILDING NAME BUILDING USED AS (#FLOORS) CONSTRUCTION                                                                                     | BUILDING AREA<br>(APPROXIMATE) | • •  |
|-------------------------------------------------------------------------------------------------------------------------------------------|--------------------------------|------|
| CLASSROOMS P1-P2 PORTABLES BUILDING                                                                                                       |                                |      |
| Classrooms ( 1 ) Wood and Metal Portables                                                                                                 | 1,920                          | 0 SF |
| CLASSROOMS P3 PORTABLE BUILDING                                                                                                           |                                |      |
| Classroom ( 1 ) Wood and Metal Portable                                                                                                   | 960                            | 0 SF |
| CLASSROOMS P4 PORTABLE BUILDING                                                                                                           |                                |      |
| Classroom ( 1 ) Wood and Metal Portable                                                                                                   | 960                            | 0 SF |
| CLASSROOMS P5-P6 PORTABLES BUILDING                                                                                                       |                                |      |
| Classrooms ( 1 ) Wood and Metal Portables                                                                                                 | 1,920                          | 0 SF |
| MAIN BUILDING                                                                                                                             |                                |      |
| Classrooms, Offices, Multi-Purpose Room, Kitchen, Restrooms, Utility Rooms  ( 1 ) Wood, Metal, Plaster, Gypsum Wallboard System, Concrete | 30,800                         | 0 SF |
| MECHANICAL YARD                                                                                                                           |                                |      |
| Mechanical and AHU Facility ( 1 ) Concrete, and Metal Fence                                                                               | 700                            | 0 SF |
| METAL STORAGE CONTAINERS (2 EA)                                                                                                           |                                |      |
| Storage ( 1 ) Metal                                                                                                                       | 500                            | 0 SF |
| RESTROOMS PORTABLE BUILDINGS                                                                                                              |                                |      |
| Restrooms  ( 1 ) Wood and Metal Portables                                                                                                 | 256                            | 6 SF |
| Total Number Of Buildings : 8 (Approxim  End Of Report, Total Of 1 Pages                                                                  | ate) Total Sq Ft. : 38,0       | 016  |