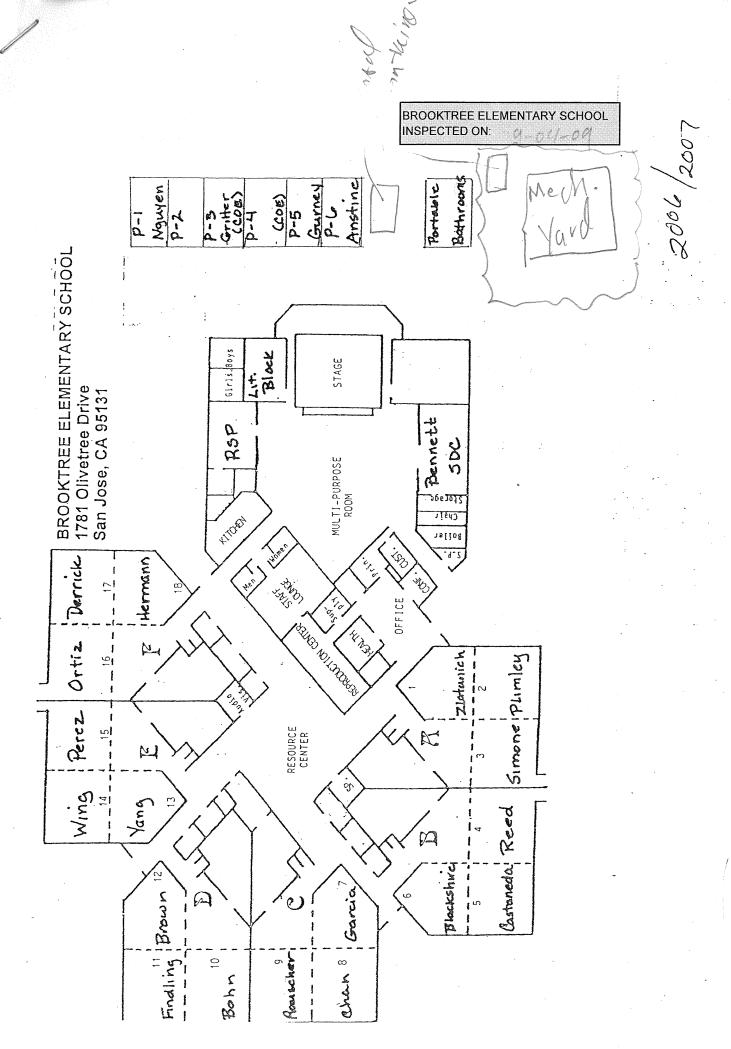

# LIST OF BUILDINGS AT

# **BROOKTREE ELEMENTARY SCHOOL**

| BUILDING NAME BUILDING USED AS (#FLOORS) CONSTRUCTION                                                                                     | BUILDING AREA<br>(APPROXIMATE) | • •  |
|-------------------------------------------------------------------------------------------------------------------------------------------|--------------------------------|------|
| CLASSROOMS P1-P2 PORTABLES BUILDING                                                                                                       |                                |      |
| Classrooms ( 1 ) Wood and Metal Portables                                                                                                 | 1,920                          | 0 SF |
| CLASSROOMS P3 PORTABLE BUILDING                                                                                                           |                                |      |
| Classroom ( 1 ) Wood and Metal Portable                                                                                                   | 960                            | 0 SF |
| CLASSROOMS P4 PORTABLE BUILDING                                                                                                           |                                |      |
| Classroom ( 1 ) Wood and Metal Portable                                                                                                   | 960                            | 0 SF |
| CLASSROOMS P5-P6 PORTABLES BUILDING                                                                                                       |                                |      |
| Classrooms ( 1 ) Wood and Metal Portables                                                                                                 | 1,920                          | 0 SF |
| MAIN BUILDING                                                                                                                             |                                |      |
| Classrooms, Offices, Multi-Purpose Room, Kitchen, Restrooms, Utility Rooms  ( 1 ) Wood, Metal, Plaster, Gypsum Wallboard System, Concrete | 30,800                         | 0 SF |
| MECHANICAL YARD                                                                                                                           |                                |      |
| Mechanical and AHU Facility ( 1 ) Concrete, and Metal Fence                                                                               | 700                            | 0 SF |
| METAL STORAGE CONTAINERS (2 EA)                                                                                                           |                                |      |
| Storage ( 1 ) Metal                                                                                                                       | 500                            | 0 SF |
| RESTROOMS PORTABLE BUILDINGS                                                                                                              |                                |      |
| Restrooms  ( 1 ) Wood and Metal Portables                                                                                                 | 256                            | 6 SF |
| Total Number Of Buildings : 8 (Approxim  End Of Report, Total Of 1 Pages                                                                  | ate) Total Sq Ft. : 38,0       | 016  |